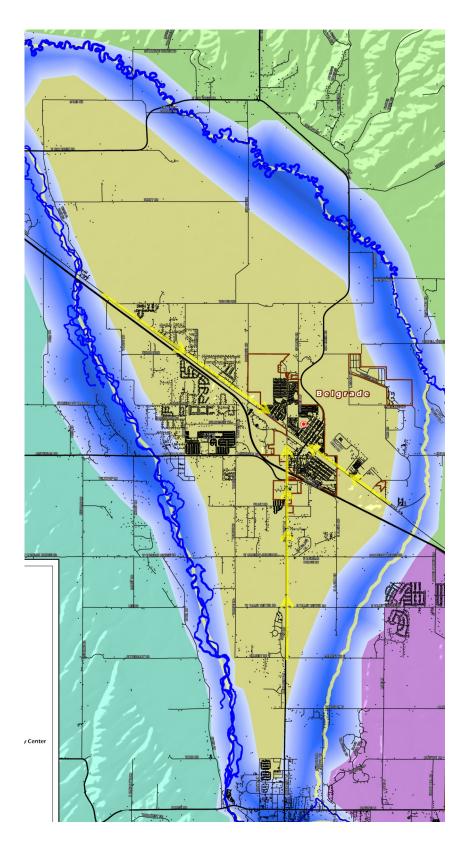

# Middle Creek Early Warning System

In the event of a Middle Creek Dam Failure, you should:

#### **Travel Direction:**

Move towards Belgrade away from the inundation area.

#### **Travel Routes:**

Utilize major roads, such as:

- Jackrabbit Rd
- Frontage Rd

#### **Shelter & Reunification Area:**

Belgrade Events Center 303 N. Hoffman Belgrade, MT

# **Inundation Travel Time:**

Mouth of Hyalite: 30 minutes Four Corners: 2 hours Gallatin River @ I-90: 6.9 hours